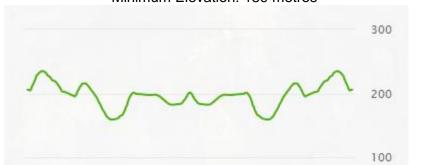

Ascending Altimetry: 223 metros Downward Altimetry: 224 metros Maximum Elevation: 235 metros Minimum Elevation: 159 metros

Map Description

The union route joins the villages, Vila Ruiva to Albergaria dos Fusos, by dirt, passing through the wall of the dam of Albergaria dos Fusos.