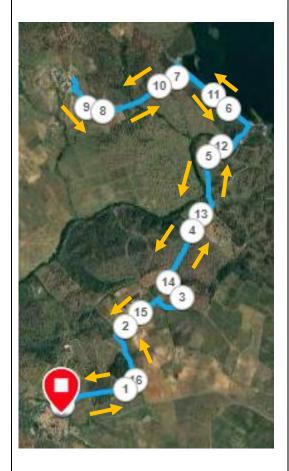

Ascending Altimetry: 223 metros Downward Altimetry: 224 metros Maximum Elevation: 235 metros Minimum Elevation: 159 metros

Map Description

The union route joins the villages, Vila Ruiva to Albergaria dos Fusos, by dirt, passing through the wall of the dam of Albergaria dos Fusos.

It will be 8,6 km from garden of Vila Ruiva (1) to the square of Nossa Senhora do Outeiro Church (5) in Albergaria dos Fusos. The route is round-trip along the same path.

The route contemplates the best that the region has to offer in terms of nature, animal life and plant life, the cultivation of vines (2)(3), olive groves and Cork oaks and the raising of sheep and cattle.