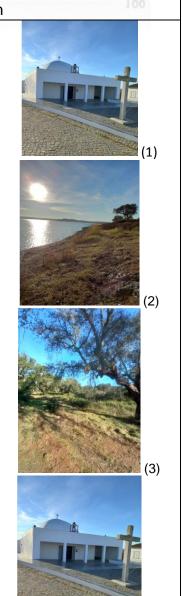

## Walking Trail 2 - Dam Route (River Beach) (Albergaria dos Fusos)

Distance: 4.85 Km

Difficulty: 1

(level from 1 (low) to 5 (high))

Terrain: dirt

Travel time: 1.00 - 1.50 hours

Map Description

The route starts at the church of Nossa Senhora do Outeiro (1). The only 20th century temple in the county. In front of the Church, continue along the street parallel to your left, after 20 meters the dirt floor will start. After making a right turn on the 1st road on the left. Follow the road straight ahead until two kilometers from the route where you will find the Albergaria dos Fusos dam (2). It has an area of approximately 1,480 hectares and is known for having good conditions for outdoor activities, such as water sports and sport fishing. The route will lead to the river beach which is located on the right side of the water treatment plant that you will find as soon as you reach the dam wall. After enjoying the place, go back along the same initial dirt road. After the 1st turn on the right, take the 1st exit on the right (3). Follow this road where you will pass a stream and run parallel to it until you find another one, then head to the left, four kilometers from the route. Go straight ahead until you find the houses of Albergaria dos Fusos. Continue straight ahead and take the 1st street on the left where the starting point of the trail is, the church square of Nossa Senhora do Outeiro (4).