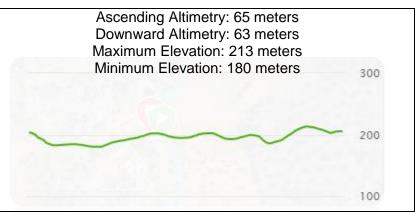

## Walking Trail 2 - Dam Route (River Beach) (Albergaria dos Fusos)

Distance: 4.85 Km

Difficulty: 1

(level from 1 (low) to 5 (high))

Terrain: dirt

Travel time: 1.00 - 1.50 hours

Map Description

The route starts at the church of Nossa Senhora do Outeiro (1). The only 20th century temple in the county. In front of the Church, continue along the street parallel to your left, after 20 meters the dirt floor will start. After making a right turn on the 1st road on the left. Follow the road straight ahead until two kilometers from the route where you will find the Albergaria dos Fusos dam (2). It has an area of approximately 1,480 hectares and is known for having good conditions for outdoor activities, such as water sports and sport fishing. The route will lead to the river beach which is located on the right side of the water treatment plant that you will find as soon as you reach the dam wall. After enjoying the place, go back along the same initial dirt road. After the 1st turn on the right, take the 1st exit on the right (3). Follow this road where you will pass a stream and run parallel to it until you find another one, then head to the left, four kilometers from the route. Go straight ahead until you find the houses of Albergaria dos Fusos. Continue straight ahead and take the 1st street on the left where the starting point of the trail is, the church square of Nossa Senhora do Outeiro (4).