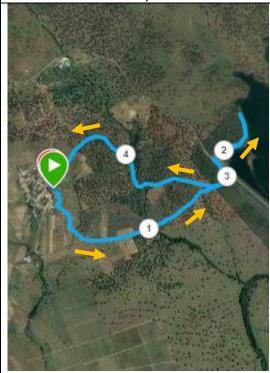

## Walking Trail 2 - Dam Route (River Beach) (Albergaria dos Fusos)

Distance: 4.85 Km

Difficulty: 1

(level from 1 (low) to 5 (high))

Terrain: dirt

Travel time: 1.00 - 1.50 hours

Map Description

The route starts at the church of Nossa Senhora do Outeiro (1). The only 20th century temple in the county. In front of the Church, continue along the street parallel to your left, after 20 meters the dirt floor will start. After making a right turn on the 1st road on the left. Follow the road straight ahead until two kilometers from the route where you will find the Albergaria dos Fusos dam (2). It has an area of approximately 1,480 hectares and is known for having good conditions for outdoor activities, such as water sports and sport fishing. The route will lead to the river beach which is located on the right side of the water treatment plant that you will find as soon as you reach the dam wall. After enjoying the place, go back along the same initial dirt road. After the 1st turn on the right, take the 1st exit on the right (3). Follow this road where you will pass a stream and run parallel to it until you find another one, then head to the left, four kilometers from the route. Go straight ahead until you find the houses of Albergaria dos Fusos. Continue straight ahead and take the 1st street on the left where the starting point of the trail is, the church square of Nossa Senhora do Outeiro (4).